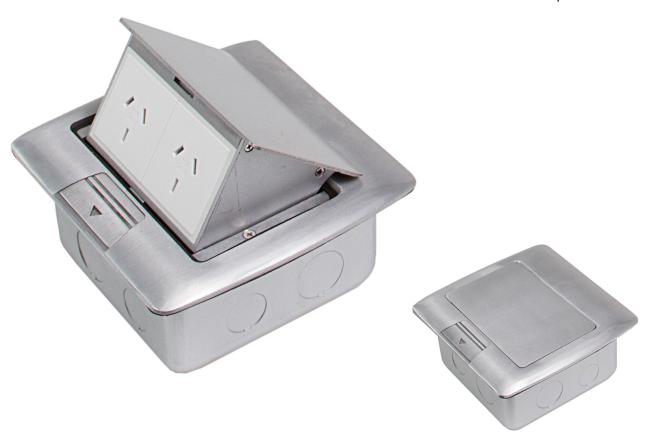

#### AT A GLANCE...

Capacity: 2 Auto Switch GPOsBox Size: 120 x 120 x 80 mm Deep

Lid Material: Satin AlloyLid Size: 155 x 145 mm

# "Easy as ECD""

- Suitable for use on carpeted floors, bench tops, desks and board room tables.
- Pop up action allows the floor/desk box to be discretely tucked away when not in use.
- Lid damper provides a smooth pop up action.
- The FB120 Pop Up Floor/Desk box has a capacity of 2 no. auto switch power outlets.
- Power outlets are pre wired to a terminal block for quicker, easy and more cost effective on-site installation.
- With a compact and hard wearing design, it measures only 155 x 145 mm and is available with a satin alloy finish.
- Supplied with temporary lid for construction.
- This product has been examined in accordance with AS 3000 and conforms to A.C.M.A. requirements.