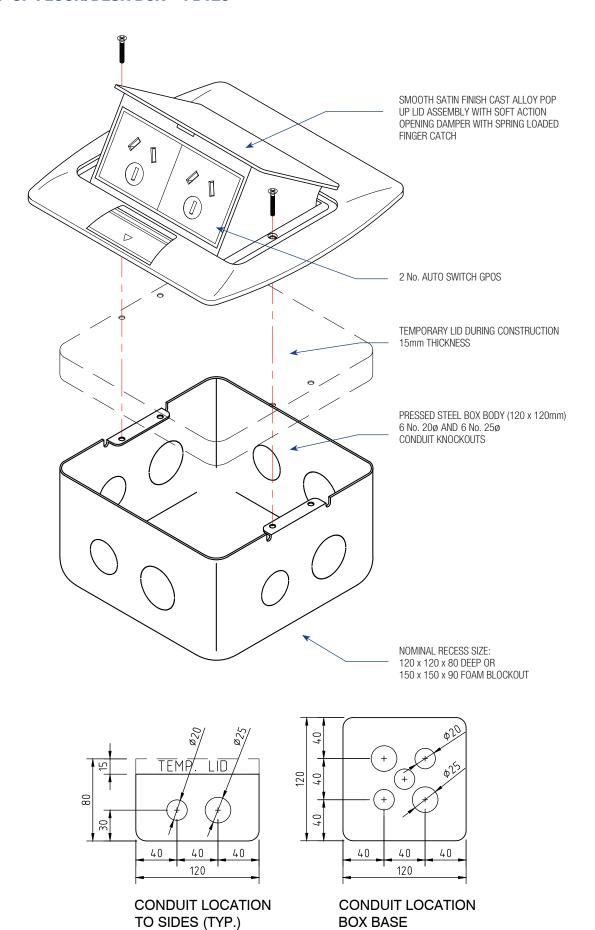

tion allows the floor/desk box to be discretely tucked away when not in use.
- Lid damper provides a smooth pop up action.
- The FB120 Pop Up Floor/Desk box has a capacity of 2 no. auto switch power outlets.
- Power outlets are pre wired to a terminal block for quicker, easy and more cost effective on-site installation.
- With a compact and hard wearing design, it measures only 155 x 145 mm and is available with a satin alloy finish.
- Supplied with temporary lid for construction.
- This product has been examined in accordance with AS 3000 and conforms to A.C.M.A. requirements.





Electric Cable Duct Systems P/L

Phone: 1300 123 ECD (323) Fax: 1300 372 825

Email: info@ecd.net.au website: www.ecd.net.au

ABN 80005544105



### **ASSEMBLY DIAGRAM**

### **POP UP FLOOR/DESK BOX - FB120**