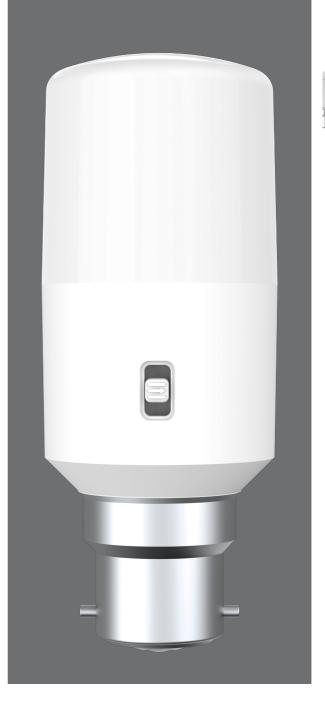

### **Design Specifications**

- Opal polycarbonate diffuser
- Poly covered aluminium body
- High efficiency LED optics, CRI >80, beam distribution 200°
- Integral non-dimmable LED driver
- Selectable CCT 3000K / 4000K / 6000K
- Suits most traditional CFL lamp fittings, lamp bases B22, E27

| Beam Angle (°) | Dimmable | Diameter (mm) | Length (mm) | Base Type |
|----------------|----------|---------------|-------------|-----------|
| 200            | NO       | 40            | 105         | B22       |
| 200            | NO       | 40            | 107         | E27       |

**IMPORTANT**, where CCT selection switching is provided, it is important to switch OFF the SUPPLY before the CCT selection is made, otherwise equipment damage may occur.

Due to continued product and technology enhancements, data sourced from sal.net.au shall not form part of any contract and or technical performance guarantee unless expressly confirmed in writing by SAL at the time of order. Products are sold in accordance with SAL Terms and Conditions of sale and all images shown are for illustration purposes only and may vary from the actual colour or finish. Unless specifically stated, all IP ratings nominated for Interior products are from "below the ceiling".