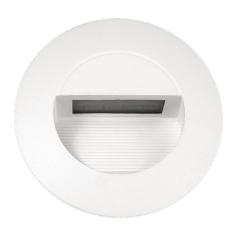

### **Model Numbers**

MLXC33W - White MLXC33M - Matt Black

### **Features**

- Modern and robust designed for a wide range of applications both indoor and outdoor
- Powder coated aluminium and polycarbonate housing, glass light lens
- Ideal lighting solution for areas around the house, pathways and stairs areas
- IP54 rated recessed step light
- Glare free and indirect lighting

## **AVAILABLE COLOURS**

White

| Model   | Colour | Barcode         |
|---------|--------|-----------------|
| MLXC33W | White  | 9 312375 906599 |

Matt Black

| Model   | Colour     | Barcode         |
|---------|------------|-----------------|
| MLXC33M | Matt Black | 9 312375 906582 |