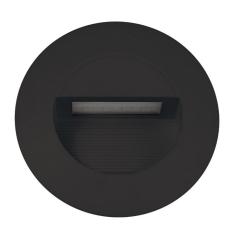

### **Model Numbers**

MLXC33W - White MLXC33M - Matt Black

### **Features**

- Modern and robust designed for a wide range of applications both indoor and outdoor
- Powder coated aluminium and polycarbonate housing, glass light lens
- Ideal lighting solution for areas around the house, pathways and stairs areas
- IP54 rated recessed step light
- Glare free and indirect lighting

## **AVAILABLE COLOURS**

White

| Model   | Colour | Barcode         |
|---------|--------|-----------------|
| MLXC33W | White  | 9 312375 906599 |

Matt Black

| Model   | Colour     | Barcode         |
|---------|------------|-----------------|
| MLXC33M | Matt Black | 9 312375 906582 |