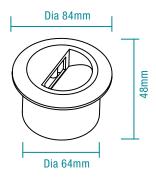

# **3W STEP LIGHT** TRICOLOUR LED





### **Model Numbers**

MLXC33W - White MLXC33M - Matt Black

### **Features**

- Modern and robust designed for a wide range of applications both indoor and outdoor
- Powder coated aluminium and polycarbonate housing, glass light lens
- Ideal lighting solution for areas around the house, pathways and stairs areas
- IP54 rated recessed step light
- Glare free and indirect lighting











#### **DIMENSIONS**











# **3W STEP LIGHT** TRICOLOUR LED

### **SHIPPING**

|                  | Carton    |           |           |                    |                         |
|------------------|-----------|-----------|-----------|--------------------|-------------------------|
| Model<br>Numbers | H<br>(mm) | W<br>(mm) | L<br>(mm) | Carton<br>Quantity | Gross<br>Weight<br>(Kg) |
| MLXC33W          | 305       | 210       | 320       | 30                 | 11                      |
| MLXC33M          | 305       | 210       | 320       | 30                 | 11                      |

# **SPECIFICATIONS**

| Model Name                | Circa                                             |  |
|---------------------------|---------------------------------------------------|--|
| Model Number