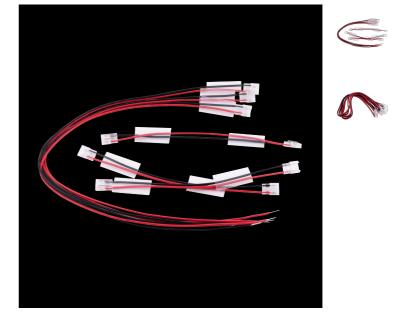

#### **QUICK CONNECT LED KITS -**

LED strip quick connect kits

### **Design Specifications**

- **FLC08KIT** strip joiner with 150mm flylead x 3 pieces, strip connector with 400mm flylead x 3 pieces, heatshrink tube x 9 pieces to connect to 8mm COB strip
- **FLC10KIT** strip joiner with 150mm flylead x 3 pieces, strip connector with 400mm flylead x 3 pieces, heatshrink tube x 9 pieces to connect to 10mm COB strip
- FLC08/2 kit includes twin 400 mm fly lead x 5 pieces to connect 8 mm COB strip
- FLC10RGB/KIT strip joiner with 150mm flylead x 2 pieces, strip connector with 400mm flylead x 2 pieces, heatshrink tube x 6 pieces to connect to 10mm COB RGB strip
- **NOTE**: All strip kit connectors have a 5A DC maximum rating