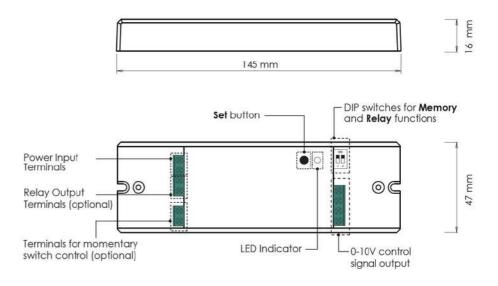

Electrical**

| Input                          | 220-240V~ 50Hz               |
|--------------------------------|------------------------------|
| Relay Max loads*               | Max 5A; LED max. 1.6A        |
| 0-10V Output (Source)          | 20mA ( up to 10 drivers)     |
| Operating ambient min/max (°C) | 0° to 60°                    |
| Typical wireless range         | 15 metres typical indoors ** |
| IP Rating                      | IP20                         |
|                                |                              |





## PIXIE 0/1-10V Controller #PC152V/R/BTAM **Related products PIXIE Multifunction #SMFBTAS PIXIE Smart DALI Broadcast Controller #PC155DLB-R-BTAM PIXIE Smart Dimmer** SDD300BTAM **PIXIE 600W Switch** #SWL600BTAM

#### Wiring Diagram



#### Dimensions



## **PIXIE fits in**

PIXIE fits in to a huge range of Australian wall plates





SCAN ME

回知

PDF Prepared August 2023

Complete installation manual available at SAL National website.

© Copyright SAL - All Rights Reserved





Download the PIXIE and PIXIE PLUS Apps