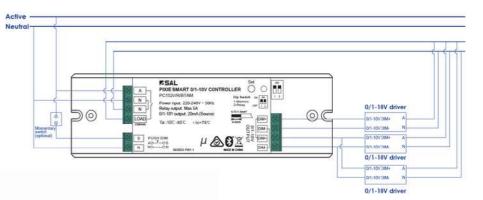

peration..

#### **Electrical**

| Input                          | 220-240V~ 50Hz               |
|--------------------------------|------------------------------|
| Relay Max loads*               | Max 5A; LED max. 1.6A        |
| 0-10V Output (Source)          | 20mA ( up to 10 drivers)     |
| Operating ambient min/max (°C) | 0° to 60°                    |
| Typical wireless range         | 15 metres typical indoors ** |
| IP Rating                      | IP20                         |
|                                |                              |





## PIXIE 0/1-10V Controller #PC152V/R/BTAM **Related products PIXIE Multifunction #SMFBTAS PIXIE Smart DALI Broadcast Controller #PC155DLB-R-BTAM PIXIE Smart Dimmer** SDD300BTAM **PIXIE 600W Switch** #SWL600BTAM

#### Wiring Diagram



#### Dimensions



## **PIXIE fits in**

PIXIE fits in to a huge range of Australian wall plates





SCAN ME

回知

PDF Prepared August 2023

Complete installation manual available at SAL National website.

© Copyright SAL - All Rights Reserved





Download the PIXIE and PIXIE PLUS Apps