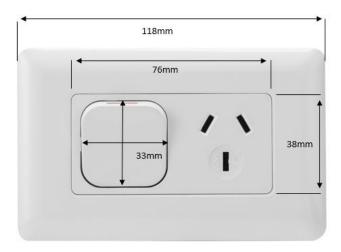

## **Standard Size - Mounting**

| Part Number | Description                                       | Length | Width | Depth | Mounting Centre's |
|-------------|---------------------------------------------------|--------|-------|-------|-------------------|
| GPO1/LD     | Single GPO Large Dolly                            | 118mm  | 74mm  | 26mm  | 84mm              |
| GPO1X/LDX   | Single GPO with extra switch Large Dolly Vertical | 118mm  | 118mm | 30mm  | 84mm              |
| GPO2/LDX    | Double GPO Large Dolly                            | 118mm  | 118mm | 30mm  | 84mm              |

118mm 76mm 33mm 76mm 21mm 21mm