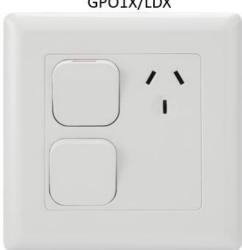

GPO1X/LDX

## **Ordering Codes**

| Part Number | Description                                       | Box Qty | Carton Qty |
|-------------|---------------------------------------------------|---------|------------|
| GPO1/LD     | Single GPO Large Dolly                            | 10      | 100        |
| GPO1X/LDX   | Single GPO with extra switch Large Dolly Vertical | 10      | 100        |
| GPO2/LDX    | Double GPO Large Dolly                            | 10      | 100        |

## **Standard Size - Mounting**

| Part Number | Description                                       | Length | Width | Depth | Mounting Centre's |
|-------------|---------------------------------------------------|--------|-------|-------|-------------------|
| GPO1/LD     | Single GPO Large Dolly                            | 118mm  | 74mm  | 26mm  | 84mm              |
| GPO1X/LDX   | Single GPO with extra switch Large Dolly Vertical | 118mm  | 118mm | 30mm  | 84mm              |
| GPO2/LDX    | Double GPO Large Dolly                            | 118mm  | 118mm | 30mm  | 84mm              |