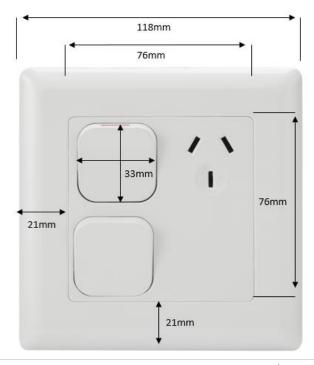

## **Standard Size - Mounting**

| Part Number | Description                                       | Length | Width | Depth | Mounting Centre's |
|-------------|---------------------------------------------------|--------|-------|-------|-------------------|
| GPO1/LD     | Single GPO Large Dolly                            | 118mm  | 74mm  | 26mm  | 84mm              |
| GPO1X/LDX   | Single GPO with extra switch Large Dolly Vertical | 118mm  | 118mm | 30mm  | 84mm              |
| GPO2/LDX    | Double GPO Large Dolly                            | 118mm  | 118mm | 30mm  | 84mm              |

118mm 76mm 33mm 76mm 21mm 21mm