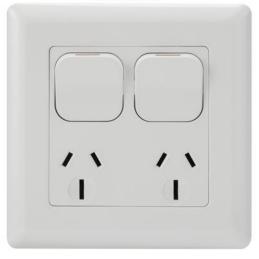

## **Ordering Codes**

| Part Number | Description                                       | Box Qty | Carton Qty |
|-------------|---------------------------------------------------|---------|------------|
| GPO1/LD     | Single GPO Large Dolly                            | 10      | 100        |
| GPO1X/LDX   | Single GPO with extra switch Large Dolly Vertical | 10      | 100        |
| GPO2/LDX    | Double GPO Large Dolly                            | 10      | 100        |

## **Standard Size - Mounting**

| Part Number | Description                                       | Length | Width | Depth | Mounting Centre's |
|-------------|---------------------------------------------------|--------|-------|-------|-------------------|
| GPO1/LD     | Single GPO Large Dolly                            | 118mm  | 74mm  | 26mm  | 84mm              |
| GPO1X/LDX   | Single GPO with extra switch Large Dolly Vertical | 118mm  | 118mm | 30mm  | 84mm              |
| GPO2/LDX    | Double GPO Large Dolly                            | 118mm  | 118mm | 30mm  | 84mm              |

## 4-8 Ferndell St SOUTH GRANVILLE NSW 2142

PO Box 3107 WETHERILL PARK NSW 2164

Ph: (02) 9632-5000 Fax: (02) 9632-5011 ABN: 18 165 515 257

Twin Switched Socket Outlet and Large Format Switch Plates

113.6 100 113.6