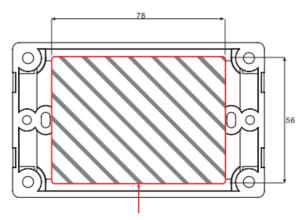

Club and Modern Home Architecturally designed installations GPO1/LD
- 10Amp 250V
- AS/NZS3100, AS/NZS3112, AS/NZS3133



## **Ordering Codes**

| Part Number | Description                                       | Box Qty | Carton Qty |
|-------------|---------------------------------------------------|---------|------------|
| GPO1/LD     | Single GPO Large Dolly                            | 10      | 100        |
| GPO1X/LDX   | Single GPO with extra switch Large Dolly Vertical | 10      | 100        |
| GPO2/LDX    | Double GPO Large Dolly                            | 10      | 100        |





GPO1X/LDX





## 4-8 Ferndell St SOUTH GRANVILLE NSW 2142

PO Box 3107 WETHERILL PARK NSW 2164

Ph: (02) 9632-5000 Fax: (02) 9632-5011 ABN: 18 165 515 257

## Single Switched Socket Outlet







Maximum Clearance Area



## **Standard Size - Mounting**

| Part Number | Description                                       | Length | Width | Depth | Mounting Centre's |
|-------------|---------------------------------------------------|--------|-------|-------|-------------------|
| GPO1/LD     | Single GPO Large Dolly                            | 118mm  | 74mm  | 26mm  | 84mm              |
| GPO1X/LDX   | Single GPO with extra switch Large Dolly Vertical | 118mm  | 118mm | 30mm  | 84mm              |
| GPO2/LDX    | Double GPO Large Dolly                            | 118mm  | 118mm | 30mm  | 84mm              |

## 4-8 Ferndell St SOUTH GRANVILLE NSW 2142

PO Box 3107 WETHERILL PARK NSW 2164

Ph: (02) 9632-5000 Fax: (02) 9632-5011 ABN: 18 165 515 257



Twin Switched Socket Outlet a