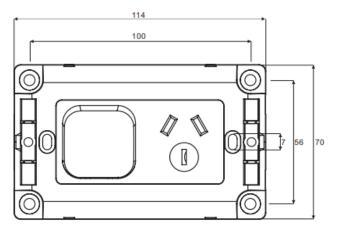

## **Standard Size - Mounting**

| Part Number | Description                                       | Length | Width | Depth | Mounting Centre's |
|-------------|---------------------------------------------------|--------|-------|-------|-------------------|
| GPO1/LD     | Single GPO Large Dolly                            | 118mm  | 74mm  | 26mm  | 84mm              |
| GPO1X/LDX   | Single GPO with extra switch Large Dolly Vertical | 118mm  | 118mm | 30mm  | 84mm              |
| GPO2/LDX    | Double GPO Large Dolly                            | 118mm  | 118mm | 30mm  | 84mm              |