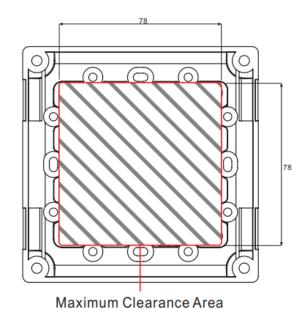

ounting**

| Part Number | Description                                       | Length | Width | Depth | Mounting Centre's |
|-------------|---------------------------------------------------|--------|-------|-------|-------------------|
| GPO1/LD     | Single GPO Large Dolly                            | 118mm  | 74mm  | 26mm  | 84mm              |
| GPO1X/LDX   | Single GPO with extra switch Large Dolly Vertical | 118mm  | 118mm | 30mm  | 84mm              |
| GPO2/LDX    | Double GPO Large Dolly                            | 118mm  | 118mm | 30mm  | 84mm              |

## 4-8 Ferndell St SOUTH GRANVILLE NSW 2142

PO Box 3107 WETHERILL PARK NSW 2164

Ph: (02) 9632-5000 Fax: (02) 9632-5011 ABN: 18 165 515 257



Twin Switched Socket Outlet and Large Format Switch Plates



113.6 100 113.6



118mm 76mm 33mm 76mm 21mm 21mm