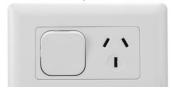

# **PRODUCT DATA and APPLICATION SHEET**

Large Dolly GPO's 10 Amp **Product Name:** 

**Product Code:** GPO1/LD Single GPO Large Dolly

> Single GPO with extra switch Large Dolly Vertical GPO1X/LDX

GPO2/LDX Double GPO Large Dolly

**Description:** 10 Amp Large Dolly GPO's

**Features:** 

- TESLA Large Dolly range has been designed with a soft touch switch mechanism with a profile over 4 times the size of a traditional switch Mech, this allows ease of use for Senior and Assisted living Installs
- The stylish design also suits Recreation Club and Modern Home Architecturally designed installations GPO1/LD
- 10Amp 250V
- AS/NZS3100, AS/NZS3112, AS/NZS3133

## **Ordering Codes**

| Part Number | Description                                       | Box Qty | Carton Qty |
|-------------|---------------------------------------------------|---------|------------|
| GPO1/LD     | Single GPO Large Dolly                            | 10      | 100        |
| GPO1X/LDX   | Single GPO with extra switch Large Dolly Vertical | 10      | 100        |
| GPO2/LDX    | Double GPO Large Dolly                            | 10      | 100        |